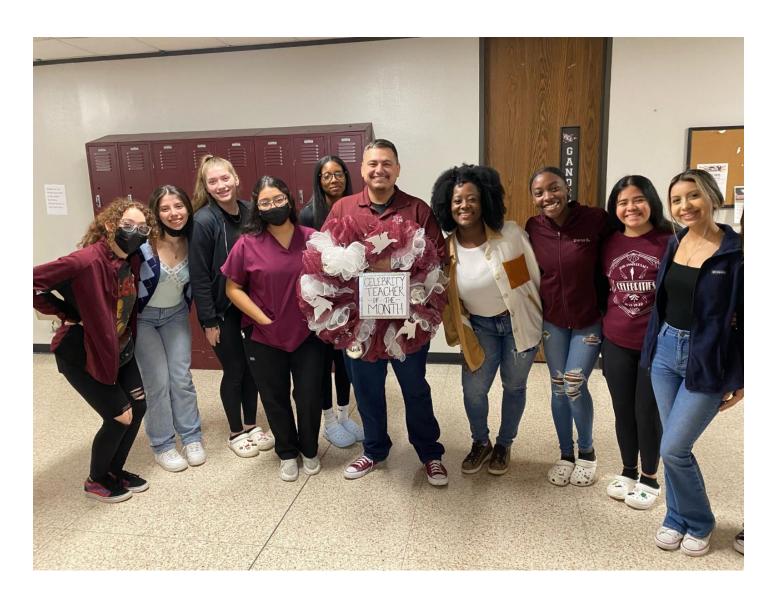

# **REL Pride to Recognize**

Congratulations to the Celebrity teacher of the month for January – Mr. Hernandez. The Celebrities would like to thank him for being the best Celebrity supporter! He is an excellent teacher who is a good listener, kind and puts his students first! They also said he gives GREAT advice!